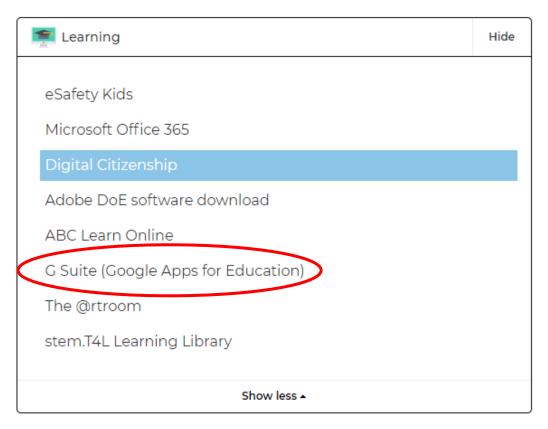

## **How to access Google Classroom**

3) Click "G Suite (Google Apps for Education)"

4) Click "Continue" to Verify it's you

We would like to confirm the referenced account is yours.

If you recognize this account, please press continue.