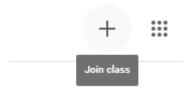

## **How to access Google Classroom**

6) If you do not see your subject then you can add it by pressing the + symbol on the top right to join a class

7) Enter the class code provided to you to Join