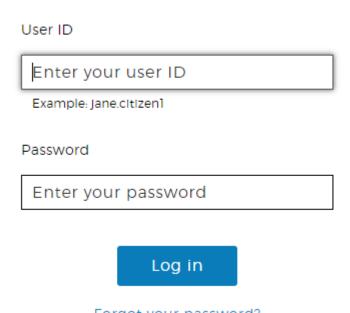

## How to access Google Classroom

1) Log into your Student Portal

Forgot your password?

2) In the "Learning" section, click "Show more"