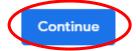

## **How to access Google Classroom**

3) Click "G Suite (Google Apps for Education)"

4) Click "Continue" to Verify it's you

We would like to confirm the referenced account is yours.

If you recognize this account, please press continue.