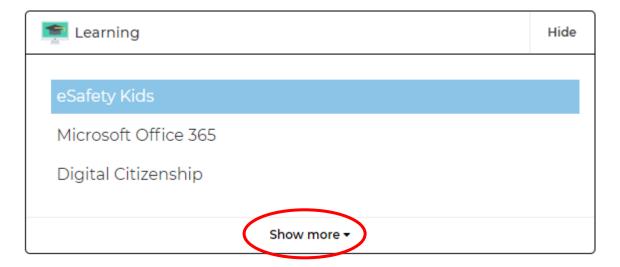

## How to access Google Classroom

1) Log into your Student Portal

Forgot your password?

2) In the "Learning" section, click "Show more"